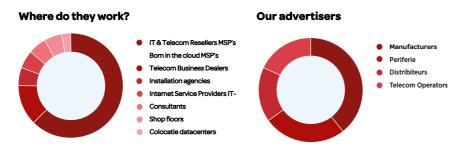

ChannelConnect deliberately opts for an inbound content strategy. We create content that clearly shows the problem for which your product or service is a solution. This way we respond to real needs and interests. We focus on the IT service provider, and especially the MSP, with mainly SMEs as its customers.