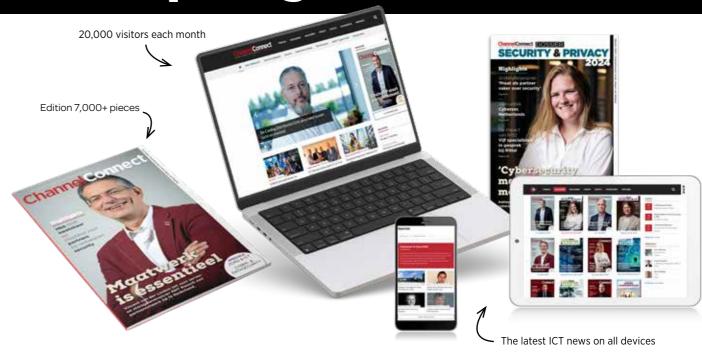

## ChannelConnect is the knowledge platform for IT service providers with an SME focus

20.000 ®

visitors each month (website)

7.000+

magazine and newsletter abonnees

ChannelConnect is the knowledge platform for IT service providers with an SME focus. We provide news, backgrounds and insights about SMEs so that IT service providers such as MSPs can understand and serve their end customers even better.

We deploy several channels for this purpose. The main pillars are our website ChannelConnect.nl with 20,000 visitors and our print publication ChannelConnect, which is published four times a year. The magazine has 7,000 subscribers.